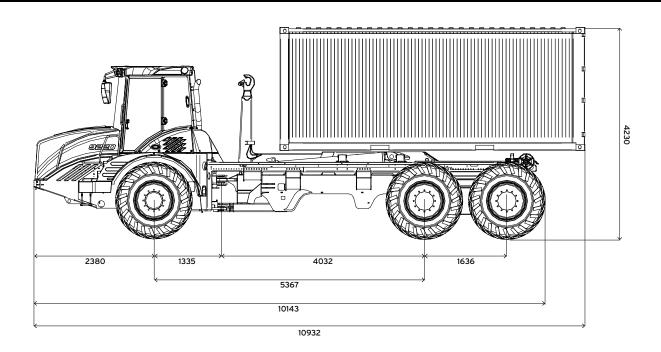

## Technical data and dimensions.

| Dimensions            |    |            | Technical da       | ia                                                                                                                                                  |
|-----------------------|----|------------|--------------------|-----------------------------------------------------------------------------------------------------------------------------------------------------|
| Total width           | mm | 3240       | Engine             | Cummins QSB 24 valve, 6,7 litre 6 cyl. stage 3a, with turbo and intercooler. 194 kW/264 hp at 2200 rpm.                                             |
| Total height          | mm | 4230       | Transmission       | ZF ERGOPOWER 6 WG 210 automatic transmission with 6 forward gears and 3 reverse gears.                                                              |
| Wheel base, bogie     | mm | 1636       | Chassis            | Articulated chassis with pendulum bar and double hydraulic                                                                                          |
| Wheel base            | mm | 5367       | Axles              | stabilizers in the centre pivot. Fabricated in high tensile steel.  Front: rigid axle with electronically controlled suspen-sion and level control. |
| Total length          | mm | 10932      |                    | Rear: heavy-duty bogie axle with reduction gear at the differential.                                                                                |
| Overhang, front       | mm | 2380       | Steering<br>Brakes | Servo activated hydrostatic steering results in great comfort.  Full dual-circuit brake system with oil-immersed disc                               |
| Turning radius, outer | m  | 11,6       |                    | brakes on all 6 wheels. Fail-Safe parking brake.                                                                                                    |
| Fuel tank             | 1  | 320<br>200 | Retarder           | Exhaust brake and hydraulic retarder. Automatic controlled exhaust brake.                                                                           |
| Hydraulic tank        | ı  | 200        | Tyres              | 800/45-30.5                                                                                                                                         |