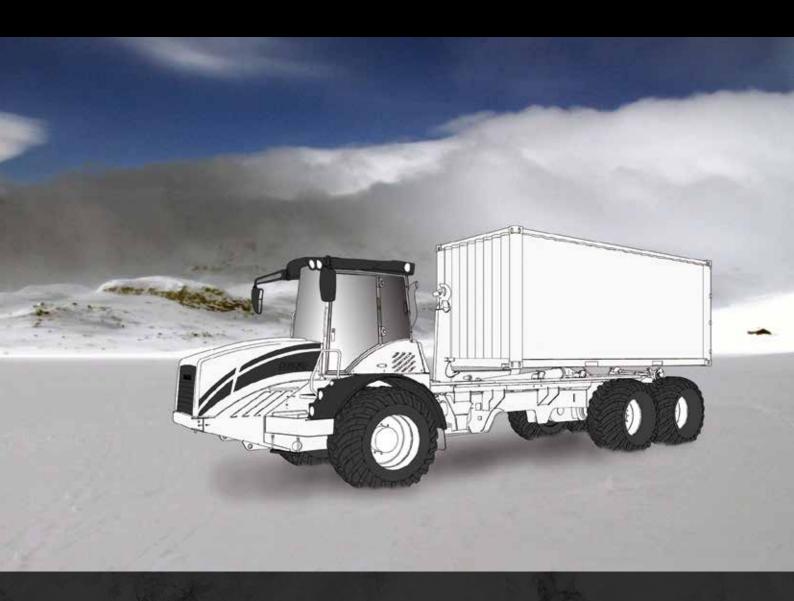

## Hydrema 922 POLAR.

Reaching the most remote and isolated destinations in artic climate or difficult terrain.

## **Key features**

- 20 ton articulated dump truck.
- Built for artic weather and harsh conditions.
- Three-axled and bogies with wide steering angle.
- Superior tractive power.
- Extremely low ground pressure.
- Unmatched stability.
- The market's lowest unladen weight.
- Very low fuel consumption.